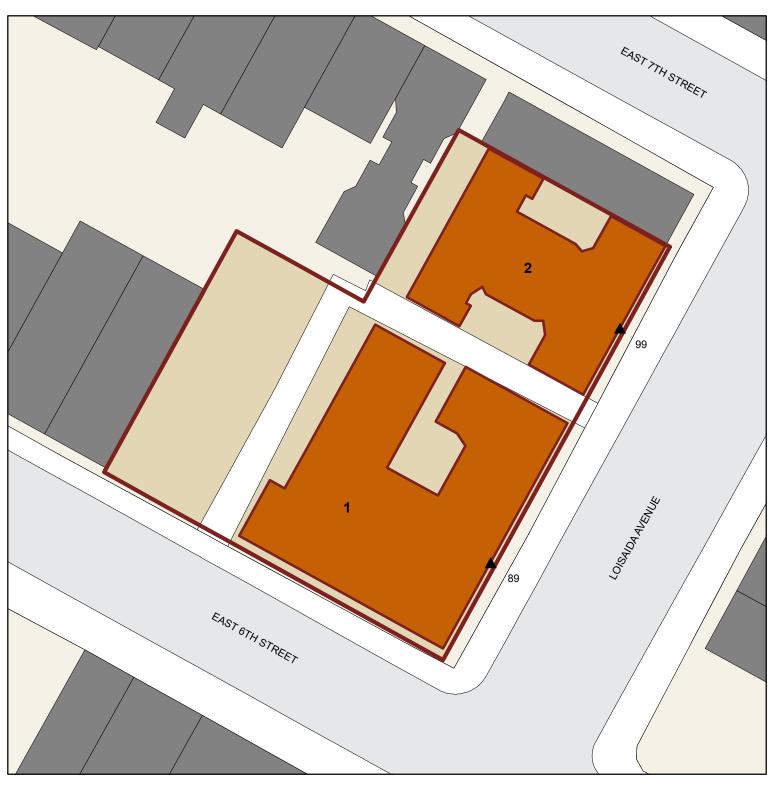

## **LOWER EAST SIDE REHAB (GROUP 5)**

**BOROUGH: MANHATTAN** 

TDS #: 292

MANAGED BY: LOWER EAST SIDE CONSOLIDATED

| BUILDING# | STAIRHALL# | ADDRESS             | ZIP CODE | RESIDENTIAL | BLOCK | LOT | BIN     | AMP#        | HZ | FACILITY                                   |
|-----------|------------|---------------------|----------|-------------|-------|-----|---------|-------------|----|--------------------------------------------|
| 1         | 031        | 89 AVENUE C         | 10009    | YES         | 389   | 36  | 1004688 | NY005012920 | 2  | COMMERCIAL SPACE (STORES #1, 2, 3)/ BOILER |
| 1         | 031        | 97 AVENUE C         | 10009    |             | 389   | 36  | 1004688 | NY005012920 | 2  | COMMERCIAL SPACE (STORES #1, 2, 3)         |
| 2         | 032        | 103 AVENUE C        | 10009    |             | 389   | 32  | 1004687 | NY005012920 | 2  | COMMERCIAL SPACE (STORES #4, 5)            |
| 2         | 032        | 99 AVENUE C         | 10009    | YES         | 389   | 32  | 1004687 | NY005012920 | 2  | COMMERCIAL SPACE (STORES #4, 5)/ BOILER    |
|           | 800        | 639 EAST 6TH STREET | 10009    |             | 389   | 41  | 1000000 | NY005012920 | 2  | DEVELOPMENT GROUNDS                        |
|           | 801        | 641 EAST 6TH STREET | 10009    |             | 389   | 40  | 1000000 | NY005012920 | 2  | DEVELOPMENT GROUNDS                        |
|           | 802        | 643 EAST 6TH STREET | 10009    |             | 389   | 38  | 1004689 | NY005012920 | 2  | DEVELOPMENT GROUNDS                        |